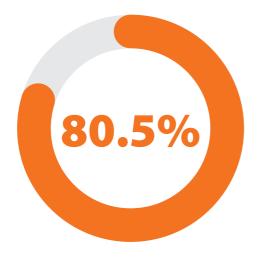

# Distribution of all funding received by World Vision Australia

**80.5%\*** of total funds received go to field programs and advocacy work – helping families and communities. Visit **worldvision.com.au/about-us/where-the-funds-go** to find out more.

\* 2022 financial year